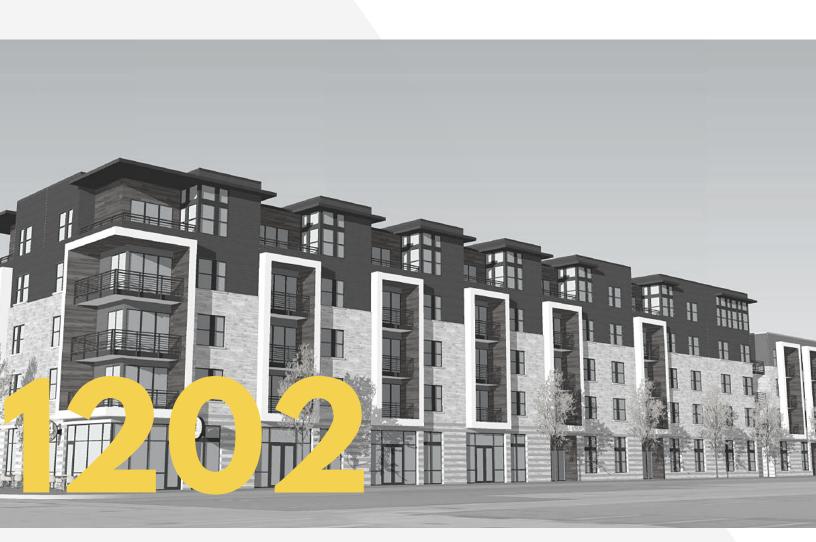

# WHY INVEST IN 1202?

1202 is located on South Meridian St. and will be a multifamily project featuring 97 residential apartment units and 2,000 sqft of commercial space aiming to house Indianapolis' rising workforce. The location puts the property within a 5-minute bike ride to the Wholesale District in downtown Indianapolis.

1202 is also located just 0.1 miles from I-70 and I-65, allowing easy transportation across the metro area and access to the I-465 beltway. 1202 features high quality construction and spacious and efficient floor plans, averaging 800 square feet finished with granite counter-tops, full-size balconies, washer and dryer hook-ups, wood style flooring, and black or stainless appliances.

Other on-site amenities offered to residents include: controlled access entry, rooftopterrace community courtyard, private garage parking, and a commercial grade fitness center. The property has an additional 2,000 SF of commercial space, providing additional revenue of \$50,000 annually to the property.