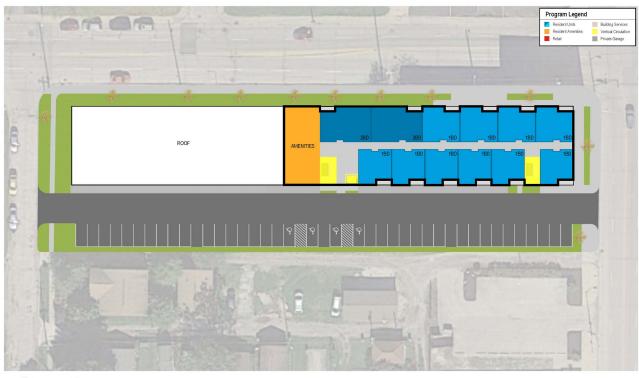

# SITE PLAN AND RENDERINGS

Floor Plan: 1
1202 South Meridian Mixed Use Project

| Program Lagend | Mary Service | Market Mark | Market Mar

Floor Plans: 2-4 1202 South Meridian Mixed Use Project Indianapolis, Indiana