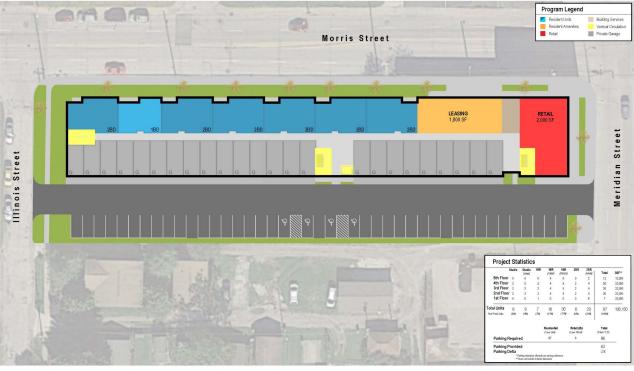

# SITE PLAN AND RENDERINGS

Floor Plan: 1
1202 South Meridian Mixed Use Project

| Program Lagend | Mary Service | Market Mark | Market Mar

Floor Plans: 2-4 1202 South Meridian Mixed Use Project Indianapolis, Indiana