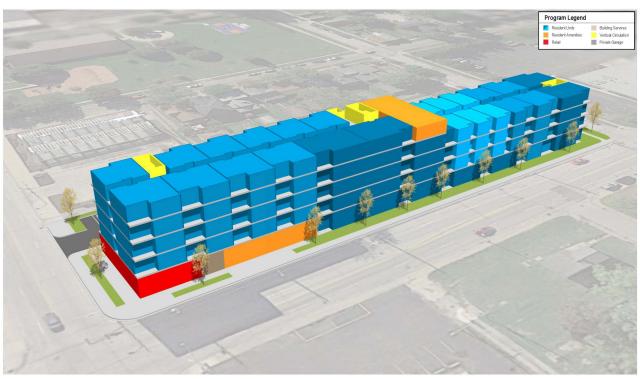

y. Construction has an estimated duration of 12 months and estimated Placed in Service (PIS) date of March 2020. Stabilization is expected to take place in year 2.

BWI will seek buyers of the development at this time and plan to divest the asset by year 5 assuming a 5.90% cap-rate. 1202 is offering a 10% annual preferred return to private equity investors with a 23.07% 5-year IRR and a 18.14% 10-year IRR.



# MARKET COMPARABLES



- Canal Square
- The Waverley
- Stadium Lofts
- Circa
- Lockerbie Lofts

- Pulliam Square
- The Maxwell
- Artistry
- Vue

# SITE PLAN AND RENDERINGS









Floor Plan: 1
1202 South Meridian Mixed Use Project

| Program Lagend | Mary Service | Market Mark | Market Mar















Floor Plans: 2-4 1202 South Meridian Mixed Use Project Indianapolis, Indiana

















Perspective 1202 South Meridian Mixed Use Project Indianapolis, Indiana









## **BWI TEAM**

#### **Company History & Philosophy**

BWI (Black and White Investments) is a Minority owned property and construction services business that provides a reliable, single source of contact to bring professional resources to multifamily development and construction services. At BWI, our number one goal is customer satisfaction. This includes not only satisfaction with our quality multi-family products but also with our engagement process that results in timeliness and cost effective solutions. To ensure that we deliver outstanding performance to our customers, we implement transparency, integrity, and quality are our core corporate values.

#### **Company Principals**

Gary Hobbs