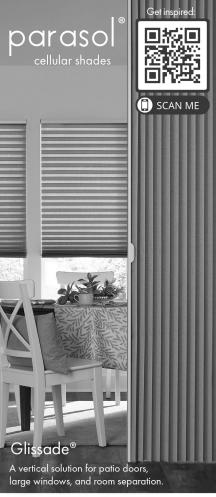

# Glissade®

A vertical solution for patio doors, large windows, and room separation.

Get inspired:

Unique construction creates insulating cells that help lower energy-consumption and energy bills. Shop the expansive collection today.