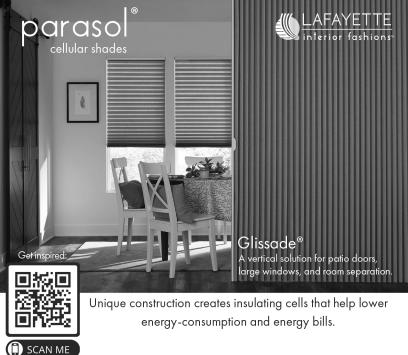

### Glissade®

A vertical solution for patio doors, large windows, and room separation.

Get inspired:

Cellular shades

Unique construction creates insulating cells that help lower energy-consumption and energy bills.