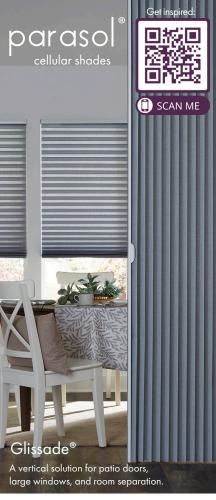

# Glissade®

A vertical solution for patio doors, large windows, and room separation.

Get inspired:

Unique construction creates insulating cells that help lower energy-consumption and energy bills. Shop the expansive collection today.