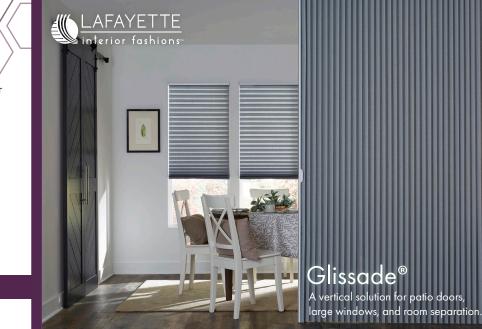

### Glissade®

A vertical solution for patio doors, large windows, and room separation.

Get inspired:

Cellular shades

Unique construction creates insulating cells that help lower energy-consumption and energy bills.

# Glissade®

A vertical solution for patio doors, large windows, and room separation.

Get inspired:

Unique construction creates insulating cells that help lower energy-consumption and energy bills. Shop the expansive collection today.