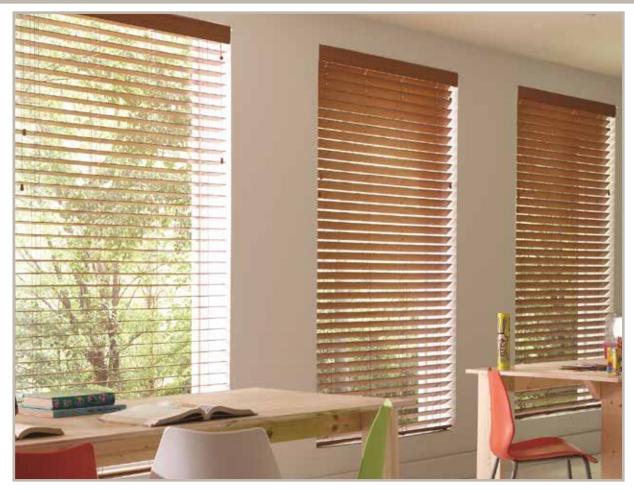

## wonderwood Faux Wood Blinds

The Wonderwood Faux Wood Blind NFPA 701 rating provides an economical and flame retardant faux wood solution for healthcare, restaurant, educational and office design. The collection includes 2" slat size in 14 whites and 7 naturals. The 2 1/2" slat size is available in 5 whites and 4 naturals.

Two Wonderwood valance choices,
Standard Valance or Deluxe Valance, provide a
complete solution. A rectangular bottom rail
provides a clean appearance at the sill. Cord tilt is
standard while wand tilt is a no charge option.