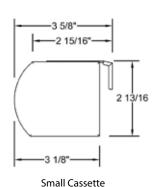

----------------------|
| Maximum Width:        | 90" for most fabrics;             |
|                       | 84" Mirage                        |
|                       | 102" Mystic, Mystic Wide, Ritz    |
| Max. Width-2 on 1:    | 156″                              |
| Maximum Length:       | 120" for most fabrics, 96" Mirage |
|                       | 96" Small Cassette                |
| Modernaire:           | Maximum Width: 84"                |
|                       | Maximum Length: 96"               |
|                       |                                   |

#### Couplitaire:

Maximum Width: 78" or 84" based on material Max. Width-2 on 1: 78" or 84" Maximum Length: 96"

Cassette Colors - Black, Bronze, Brushed Nickel, Desert Tan, White, Vanilla

### **Cassette Options**





# Installation Brackets



# **Transitional Shades**

# allure • Transitional Shades

# **Allure Shade Types**





Standard Allure

Modernaire

Couplitaire







Motorization is available. See Motorization Overview.

**Contract Department** www.lafvb.com/lifcontract