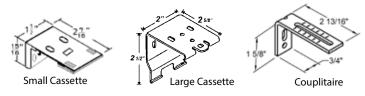

imum Width:        | 90" for most fabrics;             |
|                       | 84" Mirage                        |
|                       | 102" Mystic, Mystic Wide, Ritz    |
| Max. Width-2 on 1:    | 156″                              |
| Maximum Length:       | 120" for most fabrics, 96" Mirage |
|                       | 96" Small Cassette                |
| Modernaire:           | Maximum Width: 84"                |
|                       | Maximum Length: 96"               |
|                       |                                   |

#### Couplitaire:

Maximum Width: 78" or 84" based on material Max. Width-2 on 1: 78" or 84" Maximum Length: 96"

Cassette Colors - Black, Bronze, Brushed Nickel, Desert Tan, White, Vanilla

### **Cassette Options**





# Installation Brackets



# **Transitional Shades**

# allure • Transitional Shades

# **Allure Shade Types**





Standard Allure

Modernaire

Couplitaire







Motorization is available. See Motorization Overview.

**Contract Department** www.lafvb.com/lifcontract