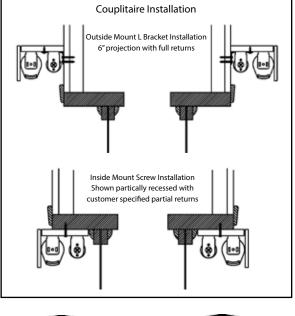

# Installation Brackets

#### Couplitaire:

Maximum Width: 78" or 84" based on material Max. Width-2 on 1: 78" or 84" Maximum Length: 96"

Cassette Colors - Black, Bronze, Brushed Nickel, Desert Tan, White, Vanilla