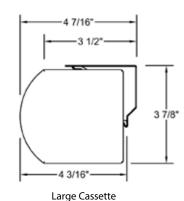

--------------------|
| Maximum Width:        | 90" for most fabrics;             |
|                       | 84" Mirage                        |
|                       | 102" Mystic, Mystic Wide, Ritz    |
| Max. Width-2 on 1:    | 156″                              |
| Maximum Length:       | 120" for most fabrics, 96" Mirage |
|                       | 96" Small Cassette                |
| Modernaire:           | Maximum Width: 84"                |
|                       | Maximum Length: 96"               |
|                       |                                   |

#### Couplitaire:

Maximum Width: 78" or 84" based on material Max. Width-2 on 1: 78" or 84" Maximum Length: 96"

Cassette Colors - Black, Bronze, Brushed Nickel, Desert Tan, White, Vanilla

### **Cassette Options**





# Installation Brackets



# **Transitional Shades**

# allure • Transitional Shades

# **Allure Shade Types**





Standard Allure

Modernaire

Couplitaire







Motorization is available. See Motorization Overview.

**Contract Department** www.lafvb.com/lifcontract