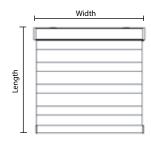

# **Dimensional Guidelines**

| Standard Transitional |                                   |
|-----------------------|-----------------------------------|
| Maximum Width:        | 90" for most fabrics;             |
|                       | 84" Mirage                        |
|                       | 102" Mystic, Mystic Wide, Ritz    |
| Max. Width-2 on 1:    | 156″                              |
| Maximum Length:       | 120" for most fabrics, 96" Mirage |
|                       | 96" Small Cassette                |
| Modernaire:           | Maximum Width: 84"                |
|                       | Maximum Length: 96"               |
|                       |                                   |