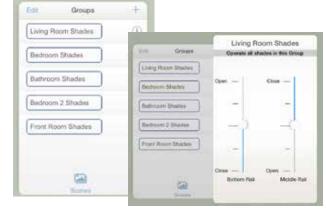

#### Features:

- Easy installation
- Extremely responsive
- Scene Operation Automate individual window shades or shade groups using Scenes by day, time, sunrise or sunset.
- For example, "Good Morning," where all shades raise.
  Or "Afternoon," where shades on the east side of the house raise and shades on the west side lower.
- Intermediate stops Set shades to lower or raise to the level you choose.
- $\bullet$  Can be used with Auto-Lift  $^{\!\otimes}$  Parasol Cellular Shades or Tenera Sheer Shadings

Easy set up using the Momenta App.