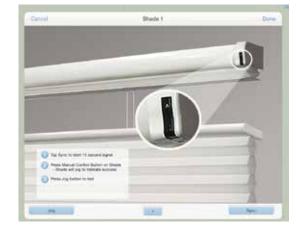

## Easy Installation and Set Up

- Download the Momenta Remote Control Shade App from the Apple App Store (Requires network or Internet connection.)
- Plug in wireless router
- Apply power to the Momenta Bridge using the USB power supply and cable.
- Connect Ethernet cable to Bridge and open LAN port on the wireless router.
- Plug Momenta Extender into an available outlet.
- Make sure WiFi setting on Apple device is the WiFi network to which the router is connected.
- Start the Momenta App.

Easy set up using the Momenta App.