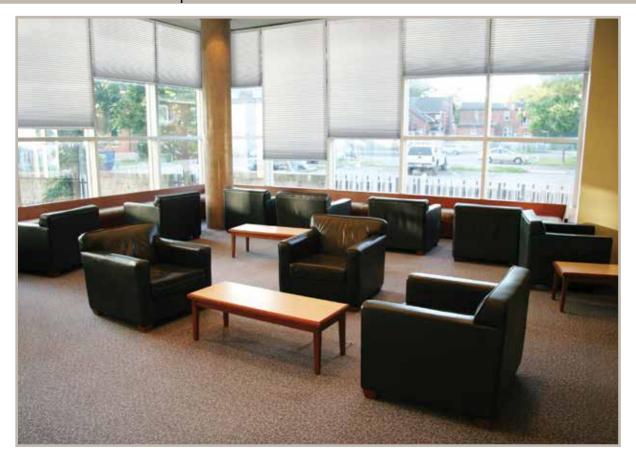

## parasol® FR Cellular Shades

Parasol FR Cellular Shade fabrics meet all requirements of NFPA 701 small scale flammability testing for commercial applications. There are three fabric types - 3/4" semi opaque, 3/4" opaque and 3/8" semi-opaque. Each fabric type has four colors available - Dune, Marble, Snow and Soft White.

Energy efficient cells are constructed of a permanent flame-resistant textured, non-woven polyester formed into opaque 3/4" and 3/8" hexagonal cells in stacked tubular construction. Each cell is an independent piece of fabric and contains a metallized polyester film core.