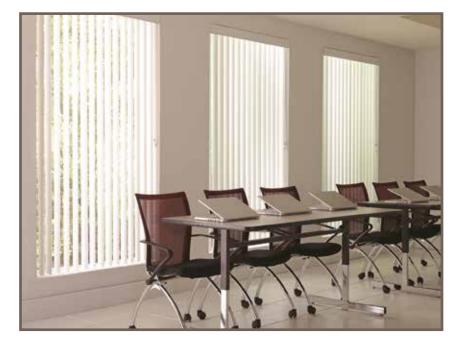

## **Vertical Blinds** discoveries®

Discoveries<sup>™</sup> Vertical Blinds offer an economic solution for large window and door expanses. The headrail can be either cord draw or wand draw. Every Discoveries Vertical Blind includes a dust cover valance. Specialty shapes include Angle Top, Curved, Arch and Skylight applications.