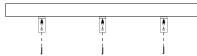

## Step 3 Install Board

Once bracket locations are marked on the mounting surface begin installing the brackets

#### **Outside Mount**

1 1

Place 3/4" screw up from the bottom of the board and into the slotted channel on bracket

Center board on top of mounted brackets