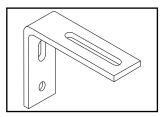

# Installation Instructions

# Majesty Noble and Fabric Wrapped Valance LAFAYETTE



### Thank You

Thank you for choosing Genesis Custom Window Shades. With proper installation and care, your new shades will provide many years of beauty and performance.

### Before Installing

Remove shade from the package. Keep all packaging until shade operates to your satisfaction. Contents of your hardware package may vary depending on options chosen. Additional fasteners may be needed on your specific mounting surface.



### **Valances**







## Majesty



### **Parts**

### **Brackets**



### Screws



For **Inside Mount** installations, no brackets are necessary. 3" screws are provided to secure shade directly to window opening, but they should still be spaced evenly across the board

For **Outside Mount** installations, brackets are necessary. 1 1/2" screws are provided to secure the bracket to the wall and

3/4" screws are provided to secure the bracket to the board

#### Step 1 **Space Brackets in Window**

Measure 2" in from each end of the headrail and mark the bracket location on the mounting surface. Space additional brackets evenly between the end brackets.



# genesis®

# manh truc®

# allure®

# **Installation Instructions**

### Step 2 Install Brackets

Once bracket locations are marked on the mounting surface begin installing the brackets

### **Outside Moun