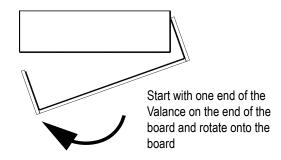

arked on the mounting surface begin installing the brackets

### **Outside Mount**



Begin installing the brackets by using the elongated hole first in case any adjustments must be made.

The brackets **must be level** to ensure proper operation of the shade.

Once the brackets are properly aligned use the second, round hole on the bracket to secure to mounting surface

## Step 3 Install Board

Once bracket locations are marked on the mounting surface begin installing the brackets

#### **Outside Mount**



1 1

Place 3/4" screw up from the bottom of the board and into the slotted channel on bracket

Center board on top of mounted brackets

#### **Inside Mount**



Pre-drill with a 1/8" drill bit

Run screws through board into mounting surface

### Step 4 Attach Valance (Fabric Wrapped)