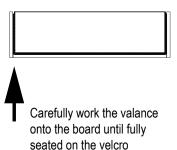

ked on the mounting surface begin installing the brackets

### **Outside Mount**



Begin installing the brackets by using the elongated hole first in case any adjustments must be made.

The brackets **must be level** to ensure proper operation of the shade.

Once the brackets are properly aligned use the second, round hole on the bracket to secure to mounting surface

## Step 3 Install Board

Once bracket locations are marked on the mounting surface begin installing the brackets

#### **Outside Mount**



1 1

Place 3/4" screw up from the bottom of the board and into the slotted channel on bracket

Center board on top of mounted brackets

#### **Inside Mount**



Pre-drill with a 1/8" drill bit

Run screws through board into mounting surface

### Step 4 Attach Valance (Fabric Wrapped)