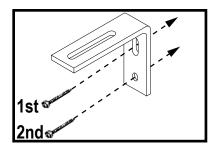

### Step 2 Install Brackets

Once bracket locations are marked on the mounting surface begin installing the brackets

### **Outside Mount**

Begin installing the brackets by using the elongated hole first in case any adjustments must be made.

The brackets **must be level** to ensure proper operation of the shade.

Once the brackets are properly aligned use the second, round hole on the bracket to secure to mounting surface