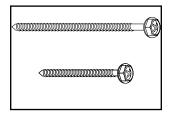

### Screws

For **Inside Mount** installations, no brackets are necessary. 3" screws are provided to secure shade directly to window opening, but they should still be spaced evenly across the board

For **Outside Mount** installations, brackets are necessary. 1 1/2" screws are provided to secure the bracket to the wall and

3/4" screws are provided to secure the bracket to the board