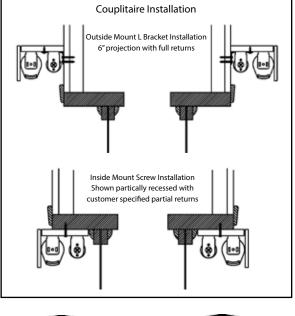

## Installation Brackets

A Couplitaire shade (see back photos) combines an Allure shade (room side) with a room darkening fabric (street side) on outside mount shades to maximize privacy and light control.

All Allure fabrics can be FR treated for commercial and educational facilities. Allure shades have a Lifetime Limited Warranty.

# **Couplitaire Option**

- Two shades operating independently
- Clutch operated with beaded loop chain
- Allure shade to room side with beaded loop chain
- Serene Room darkening material (white backing to street side) with EZ Lift operating system.
- Fabric covered valance made with the Allure material to conceal the lift systems