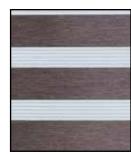

# Transitional Shades

Allure Transitional Shades offer the privacy of a window shade, the softened view of a sheer, and the option of raising or lowering your shade with privacy control at every level! The 3" to 3 1/2" vane size smoothly transitions from an open shade to a closed shade. Or choose the 5" vane for larger scale windows.

Operating the shade using a continuous loop bead chain is easy. A Cord Tension Lock is installed on the operating side of the shade to secure the cord and keep the continuous loop tight. Metal chains are also available as an upgrade.