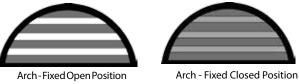

## Arch Options

- Allure fabric in the fixed open or fixed closed position
- Standard Arch has painted or stained wood frame with gimp trim and staples
- Framed Allure Arch has a finished look with 9 wood finishes available - Gardenia, Navajo White, Natural, Cottage Pine, Buckeye, Mahogany, Java Roast, Thunder and Ebony Wash.
- Routed Framed Allure Arch provides a notched edge on back side so the face fits flush against the window frame for easy installation and reduced light gap.