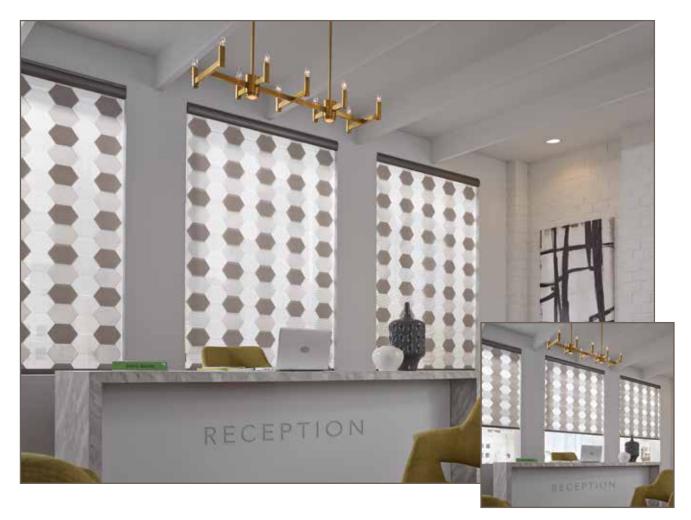

# Transitional Shades

Allure Transitional Shades offer the privacy of a window shade, the softened view of a sheer, and the option of raising or lowering your shade with privacy control at every level! The 3" to 3 1/2" vane size smoothly transitions from an open shade to a closed shade. Or choose the 5" vane for larger scale windows.

A Couplitaire shade (see back photos) combines an Allure shade (room side) with a room darkening fabric (street side) on outside mount shades to maximize privacy and light control.

All Allure fabrics can be FR treated for commercial and educational facilities. Allure shades have a Lifetime Limited Warranty.

# allure Transitional Shades