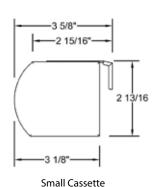

### **Cassette Options**

## **Dimensional Guidelines**

| Standard Transitional |                                   |
|-----------------------|-----------------------------------|
| Maximum Width:        | 90" for most fabrics;             |
|                       | 84" Mirage                        |
|                       | 102" Mystic, Mystic Wide, Ritz    |
| Max. Width-2 on 1:    | 156″                              |
| Maximum Length:       | 120" for most fabrics, 96" Mirage |
|                       | 96" Small Cassette                |
| Modernaire:           | Maximum Width: 84"                |
|                       | Maximum Length: 96"               |
|                       |                                   |