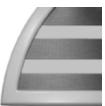

## Arch Options

- Allure fabric in the fixed open or fixed closed position
- Standard Arch has painted or stained wood frame with gimp trim and staples
- Framed Allure Arch has a finished look with 9 wood finishes available - Gardenia, Navajo White, Natural, Cottage Pine, Buckeye, Mahogany, Java Roast, Thunder and Ebony Wash.
- Routed Framed Allure Arch provides a notched edge on back side so the face fits flush against the window frame for easy installation and reduced light gap.

Standard Arch with gimp and wood frame

Framed Arch Available in 9 colors

Contract Department www.lafvb.com/lifcontract 765-464-2500 / quotes@lafvb.com