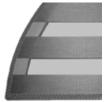

## Arch Options

- Allure fabric in the fixed open or fixed closed position
- Standard Arch has painted or stained wood frame with gimp trim and staples
- Framed Allure Arch has a finished look with 9 wood finishes available - Gardenia, Navajo White, Natural, Cottage Pine, Buckeye, Mahogany, Java Roast, Thunder and Ebony Wash.
- Routed Framed Allure Arch provides a notched edge on back side so the face fits flush against the window frame for easy installation and reduced light gap.

Standard Arch with gimp and wood frame

Framed Arch Available in 9 colors

Contract Department www.lafvb.com/lifcontract 765-464-2500 / quotes@lafvb.com