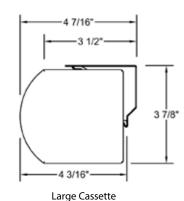

### **Cassette Options**

## **Dimensional Guidelines**

| Standard Transitional |                                   |
|-----------------------|-----------------------------------|
| Maximum Width:        | 90" for most fabrics;             |
|                       | 84" Mirage                        |
|                       | 102" Mystic, Mystic Wide, Ritz    |
| Max. Width-2 on 1:    | 156″                              |
| Maximum Length:       | 120" for most fabrics, 96" Mirage |
|                       | 96" Small Cassette                |
| Modernaire:           | Maximum Width: 84"                |
|                       | Maximum Length: 96"               |
|                       |                                   |