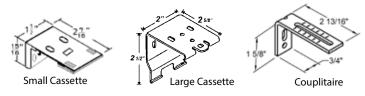

### **Cassette Options**

## Installation Brackets

## **Dimensional Guidelines**

| Standard Transitional |                                   |
|-----------------------|-----------------------------------|
| Maximum Width:        | 90" for most fabrics;             |
|                       | 84" Mirage                        |
|                       | 102" Mystic, Mystic Wide, Ritz    |
| Max. Width-2 on 1:    | 156″                              |
| Maximum Length:       | 120" for most fabrics, 96" Mirage |
|                       | 96" Small Cassette                |
| Modernaire:           | Maximum Width: 84"                |
|                       | Maximum Length: 96"               |
|                       |                                   |

#### Couplitaire:

Maximum Width: 78" or 84" based on material Max. Width-2 on 1: 78" or 84" Maximum Length: 96"

Cassette Colors - Black, Bronze, Brushed Nickel, Desert Tan, White, Vanilla