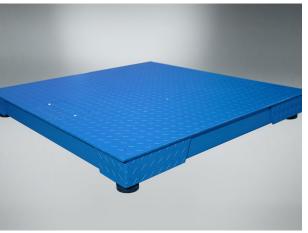

# EASY TO INSTALL. LASTS FOR YEARS.

INSCALE's IN7620 Low Profile Floor Scale is the highest quality platform scale for industrial use. With 200% overload protection and capacities from 1,000 lbs up to 20,000 lbs, it's built right and built to last.

### **OVERVIEW**

Rugged design for industrial weighing and counting applications, INSCALE's IN7620 Low Profile Floor Scale is the highest quality platform scale for industrial use. With 200% overload protection and capacities from 1,000 lbs up to 20,000 lbs, it's built right and built to last.