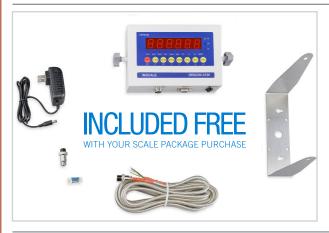

20,000 x 5

1 (800) 230-0120

Mon – Thurs 7am to 4:30pm EST Fri 7am to 3:00pm EST scaletech@joink.com inscale-incell.com



### **OVERVIEW**

Rugged design for industrial weighing and counting applications, INSCALE's IN7620 Low Profile Floor Scale is the highest quality platform scale for industrial use. With 200% overload protection and capacities from 1,000 lbs up to 20,000 lbs, it's built right and built to last.



### CAPACITY / SIZES

- 1,000 x 0.2
- 2,500 x 0.5
- 5,000 x 1
- 10,000 x 2
- 20,000 x 5

Need a custom size? Have a special requirement? Get it built custom. Made in America, our scale bases are built to spec, built to last. Custom-built options can include ½" thick plate, 8" understructure at 20# per foot, and upgraded 10KLE NTEP cells.

2x2 - 7x7, Please call for details



#### Additional options available:





Ramps

Printers





Replacement Parts



### **ORDERING & SHIPPING**

Call our toll-free number at 1 (800) 230-0120. or email scaletech@joink.com

Mon – Thurs 7am to 4:30pm EST Fri 7am to 3:00pm EST

We are an American, and Veteran owned company that has been in constant business since 1990, owned and operated by the same family. The president being in the business for over 40 years himself and a combined 100 years' experience in the scale industry with all our employees.

- Ships via LTL to your business address.
- Ships immediately in 1 business day
- Ramps available also