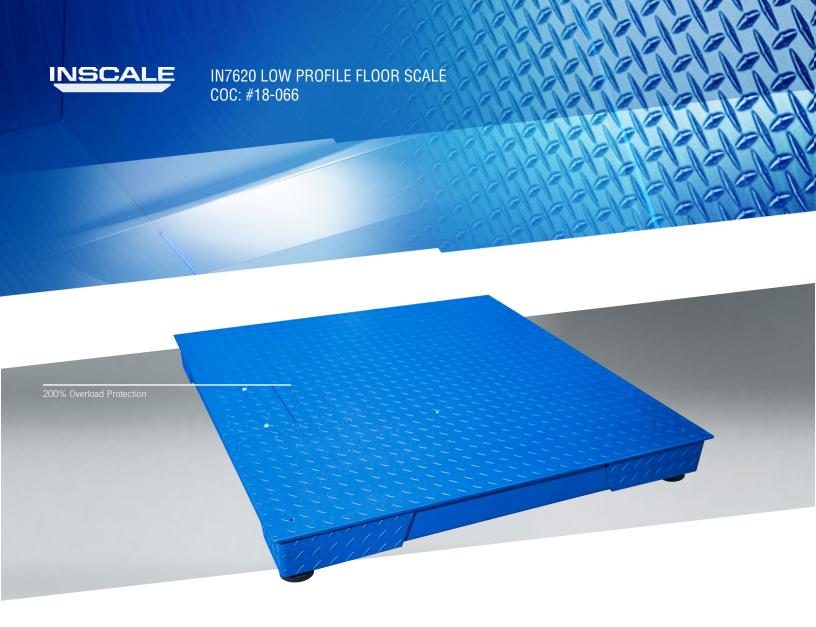

# EASY TO INSTALL. LASTS FOR YEARS.

INSCALE's IN7620 Low Profile Floor Scale is the highest quality platform scale for industrial use. With 200% overload protection and capacities from 1,000 lbs up to 20,000 lbs, it's built right and built to last.

### **OVERVIEW**

Rugged design for industrial weighing and counting applications, INSCALE's IN7620 Low Profile Floor Scale is the highest quality platform scale for industrial use. With 200% overload protection and capacities from 1,000 lbs up to 20,000 lbs, it's built right and built to last.