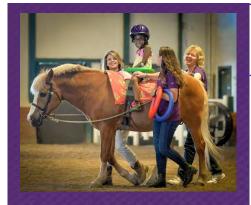

## It's Hoe-Down Time! Saddle Up to Support the Kiddos

It's more than a great time! Proceeds from the Hoe-Down and other fundraisers help provide 750+ equine-assisted physical and occupational therapy treatments each month for children with special needs.

#### Did You Know?

A physician's prescription is required for treatment at Children's TherAplay.

Although often confused with therapeutic or adaptive riding, which are recreational activities, hippotherapy—which we are best known for—is a treatment strategy administered by a licensed and specially-trained occupational, physical, or speech therapist.