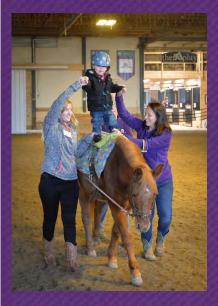

## It's Hoe-Down Time! Saddle Up to Support the Kiddos

It's more than a great time! Proceeds from the Hoe-Down and other fundraisers help provide 750+ equine-assisted physical and occupational therapy treatments each month for children with special needs.

#### Did You Know?

A physician's prescription is required for treatment at Children's TherAplay.

Although often confused with therapeutic or adaptive riding, which are recreational activities, hippotherapy—which we are best known for—is a treatment strategy administered by a licensed and specially-trained occupational, physical, or speech therapist.