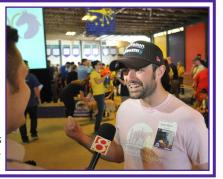

# Past media coverage includes:

NBC Sports • USA Today • Fox59 WTHR • WISH-TV WRTV • CBS 4 • #UpToSpeed IndyCar.com • 97.1 HANK FM

Right: IndyCar driver Jack Harvey shares about his #Horsepower500 involvement with WISH-TV.