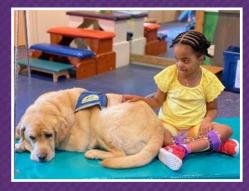

All proceeds benefit The Children's TherAplay Foundation, Inc., a not-for profit pediatric clinic providing physical and occupational therapies on horseback for Central Indiana children who have special needs.