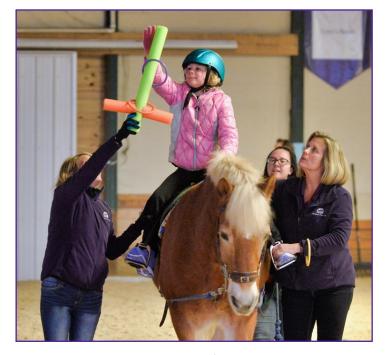

## PRIVATE PRE-PARTY: 6PM

The good times start early with our all-inclusive, private preparty offering complimentary bourbon tasting, chair-massages, local brews, and hors d'oeuvres.

All proceeds benefit The Children's TherAplay
Foundation, a not-for profit pediatric clinic providing physical and occupational therapies with horsepower for Central Indiana children who have special needs.

"From the bottom of my heart, thank you for providing the opportunity for our kids to move mountains and for giving them a fighting chance." -Ollie's mother, Kaleigh