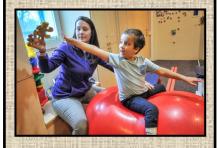

# THERAPLAY HOE - DOWN • SEPT. 26, 2020

Giddy up, ya'll! **Hoe-Down**, the signature fundraiser of Children's TherAplay, is a fabulous opportunity to break out your cowboy hat and give back to support equine-assisted physical and occupational therapies!

## PRIVATE PRE-PARTY: 6PM

The good times start early with our all-inclusive, private preparty offering complimentary bourbon tasting, chair-massages, local brews, and hors d'oeuvres.

All proceeds benefit The Children's TherAplay
Foundation, a not-for profit pediatric clinic providing physical and occupational therapies with horsepower for Central Indiana children who have special needs.