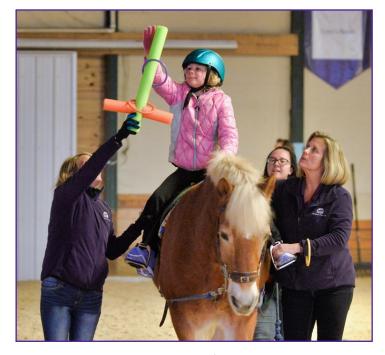

# Hoe-Down • September 21, 2019 • Children's TherAplay

Giddy up, ya'll! **Hoe-Down**, the signature fundraiser of Children's TherAplay, is a fabulous opportunity to break out your cowboy hat and give back to support equine-assisted physical and occupational therapies!