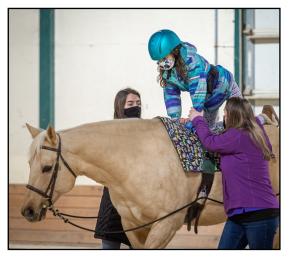

### ABOUT CHILDREN'S THERAPLAY

All proceeds benefit The Children's TherAplay Foundation, Inc., is a not-for profit pediatric clinic providing physical and occupational therapies using equine movement as a treatment tool for Central Indiana children who have special needs.

"Seeing Ava...sitting upright and enjoying every minute on horseback, **I just can't believe** where we started and where we are today." -Ava's Mom, Danyelle

Special thanks to Signature Sponsor: