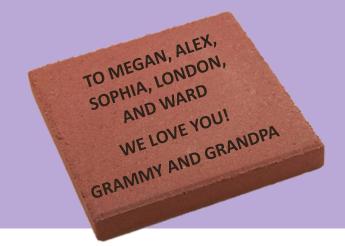

#### 8x8 Engraved Brick Paver

5 lines of text, 18 characters/line \$125/paver (300 available) Commemorative (duplicate) paver \$125