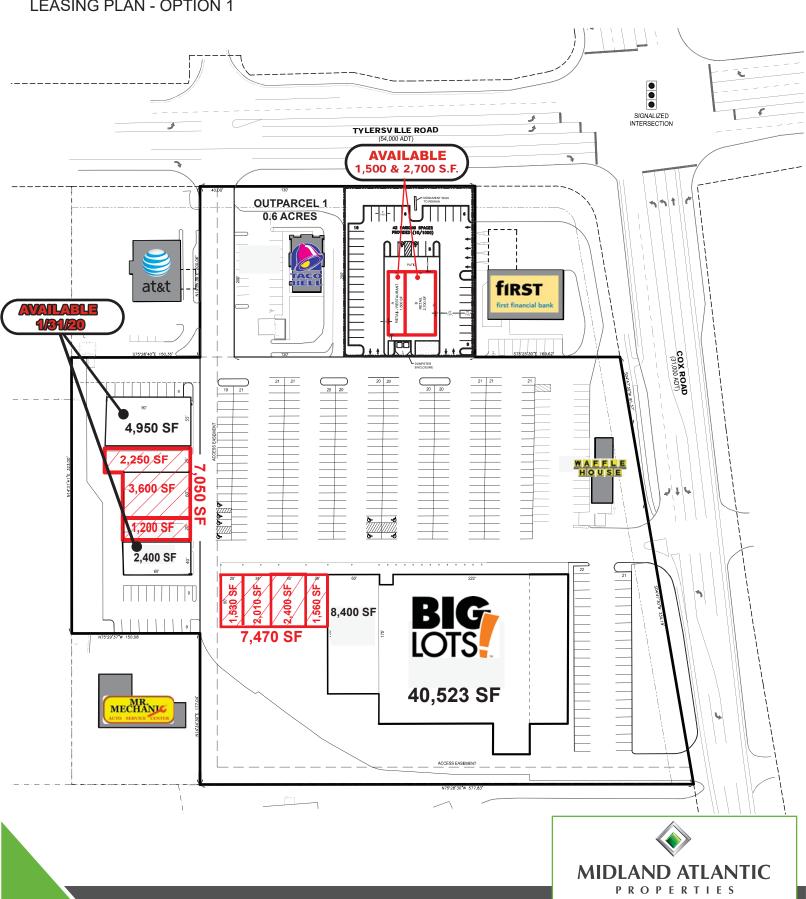

## **Tylersville Pointe Development**

Tylersville Road & Cox Road, West Chester, OH 45069

For additional information contact: Nicole Chimento nchimento@midlandatlantic.com Phone.513.792.5000

**LEASING PLAN - OPTION 1** 