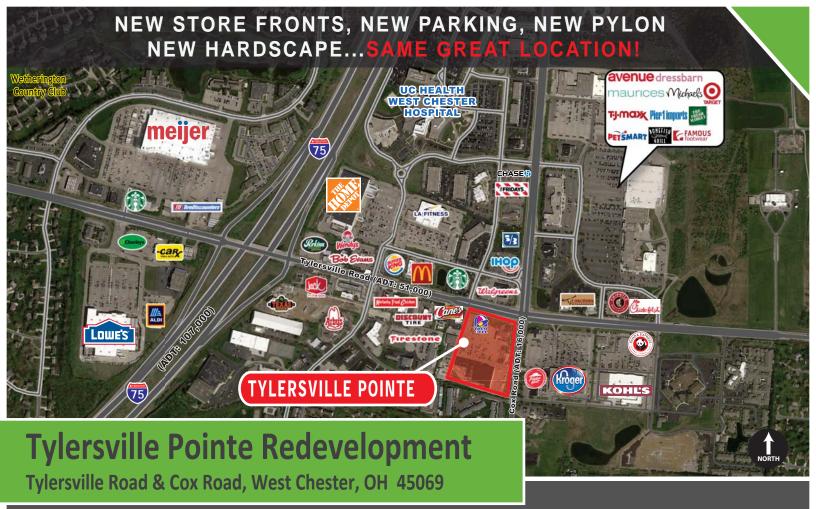

- Located in Greater Cincinnati's West Chester Township which is the Economic Center of the Cincinnati-Dayton Metroplex with a Population of Over 3 Million
- West Chester is the Largest Township in the State of Ohio by Population and has been named to Money Magazine's list of Best Places to Live in America four consecutive times and five years overall (2017).
- West Chester is the Employment Epicenter in the Region with Over 6,000 Businesses and 90,000 Employees
- Conveniently Located off I-75 in West Chester, OH at Tylersville Road & Cox Road with Exposure to over 67,000 Vehicles Per Day