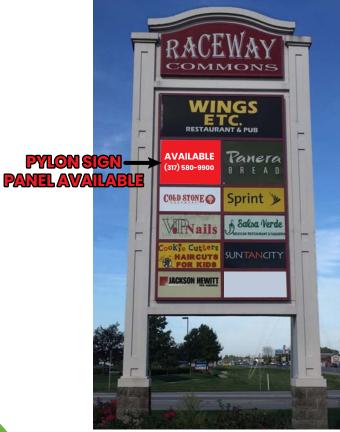

## **Raceway Commons** SEC Rockville & Raceway Road, Indianapolis, IN 46231

- 1,850 3,750 Square Feet Available
- Property Offers Excellent Visibility & Accessibility to Both US Highway 36 & Raceway Road
- Exposure to Over 62,000 Vehicles Per Day
- Pylon Signage Available
- Major Retail Trade Area Offering Strong Retail & Restaurant Sale Volumes
- Additional Tenants Include: Panera Bread, SunTan City, Sprint, Coldstone Creamery, Great Clips, Jackson Hewitt, Cookie Cutters, Wings, Etc., VIP Nails and Salsa Verde