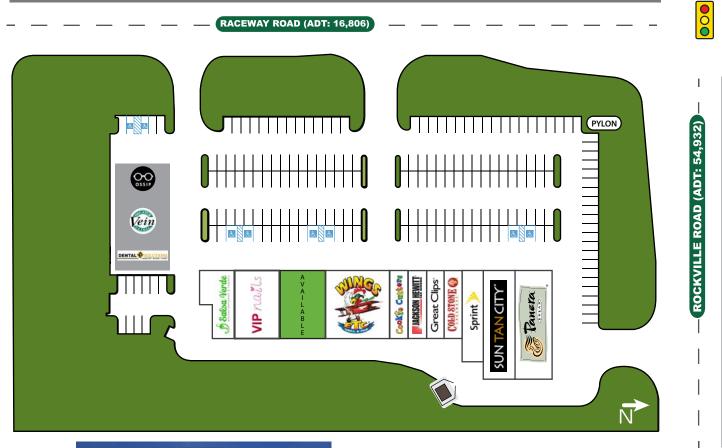

## **Raceway Commons** SEC Rockville & Raceway Road, Indianapolis, IN 46231

- 1,850 3,750 Square Feet Available
- Property Offers Excellent Visibility & Accessibility to Both US Highway 36 & Raceway Road
- Exposure to Over 62,000 Vehicles Per Day
- Pylon Signage Available
- Major Retail Trade Area Offering Strong Retail & Restaurant Sale Volumes
- Additional Tenants Include: Panera Bread, SunTan City, Sprint, Coldstone Creamery, Great Clips, Jackson Hewitt, Cookie Cutters, Wings, Etc., VIP Nails and Salsa Verde

## **Raceway Commons**

SEC Rockville & Raceway Road, Indianapolis, IN 46231

For additional information contact:

Shawn Heffern sheffern@midlandatlantic.us Phone.317.580.9900

| TENANT                | SQ. FT.                                                                                                                                                        |
|-----------------------|----------------------------------------------------------------------------------------------------------------------------------------------------------------|
| PANERA                | 4,800                                                                                                                                                          |
| SUN TAN CITY          | 4,203                                                                                                                                                          |
| SPRINT                | 2,487                                                                                                                                                          |
| COLDSTONE CREAMERY    | 1,480                                                                                                                                                          |
| GREAT CLIPS           | 1,425                                                                                                                                                          |
| JACKSON HEWITT        | 1,500                                                                                                                                                          |
| COOKIE CUTTERS        | 1,500                                                                                                                                                          |
| WINGS, ETC.           | 5,400                                                                                                                                                          |
| AVAILABLE (divisible) | 3,750                                                                                                                                                          |
| VIP NAILS             | 3,290                                                                                                                                                          |
| SALSA VERDE           | 2,913                                                                                                                                                          |
|                       | PANERA<br>SUN TAN CITY<br>SPRINT<br>COLDSTONE CREAMERY<br>GREAT CLIPS<br>JACKSON HEWITT<br>COOKIE CUTTERS<br>WINGS, ETC.<br>AVAILABLE (divisible)<br>VIP NAILS |