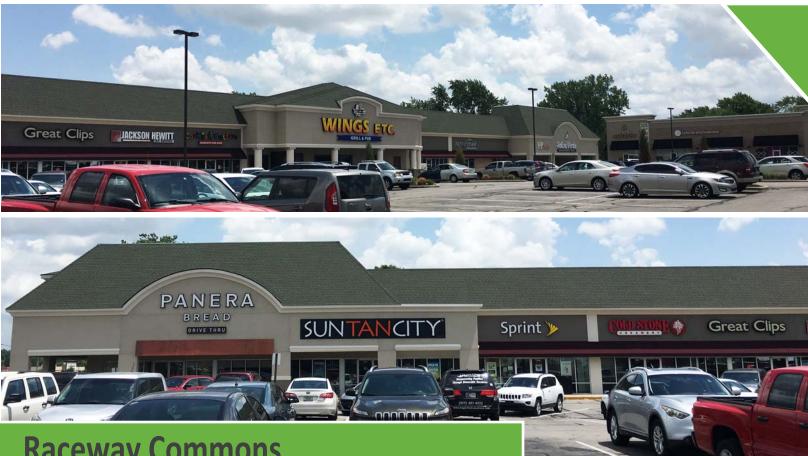

## **Raceway Commons** SEC Rockville & Raceway Road, Indianapolis, IN 46231

- 1,850 3,750 Square Feet Available
- Property Offers Excellent Visibility & Accessibility to Both US Highway 36 & Raceway Road
- Exposure to Over 62,000 Vehicles Per Day
- Pylon Signage Available
- Major Retail Trade Area Offering Strong Retail & Restaurant Sale Volumes
- Additional Tenants Include: Panera Bread, SunTan City, Sprint, Coldstone Creamery, Great Clips, Jackson Hewitt, Cookie Cutters, Wings, Etc., VIP Nails and Salsa Verde