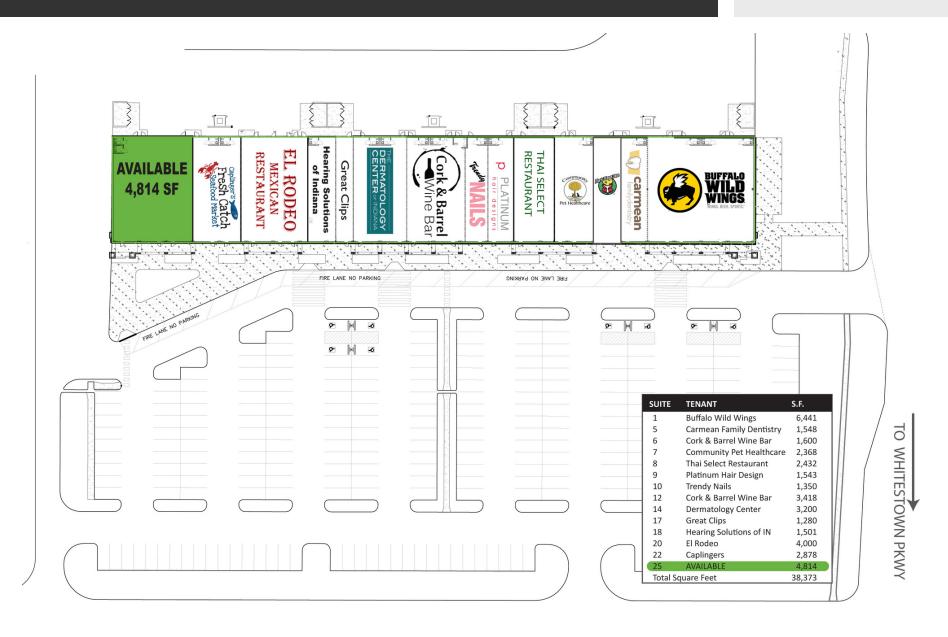

### **PROPERTY OVERVIEW**

The Marketplace at Anson is a 38,373 square foot retail center shadow anchored by Meijer and Lowe's.

#### PROPERTY HIGHLIGHTS

- 4,814 Square Foot Former Restaurant Space Available
- Center Offers Multiple Points of Ingress/Egress Including Signalized Access at Main Street
  & Whitestown Parkway
- Center is Part of a Master-planned Live-Work-Play Community Spanning 1,700 Acres and Two Interstate Exchanges on I-65
- Anson Area Boasts Over 3,500 Employees, is Home to Amazon, Express Scripts and GNC Headquarters
- · Area is Recognized at the Fastest Growing Community in the State