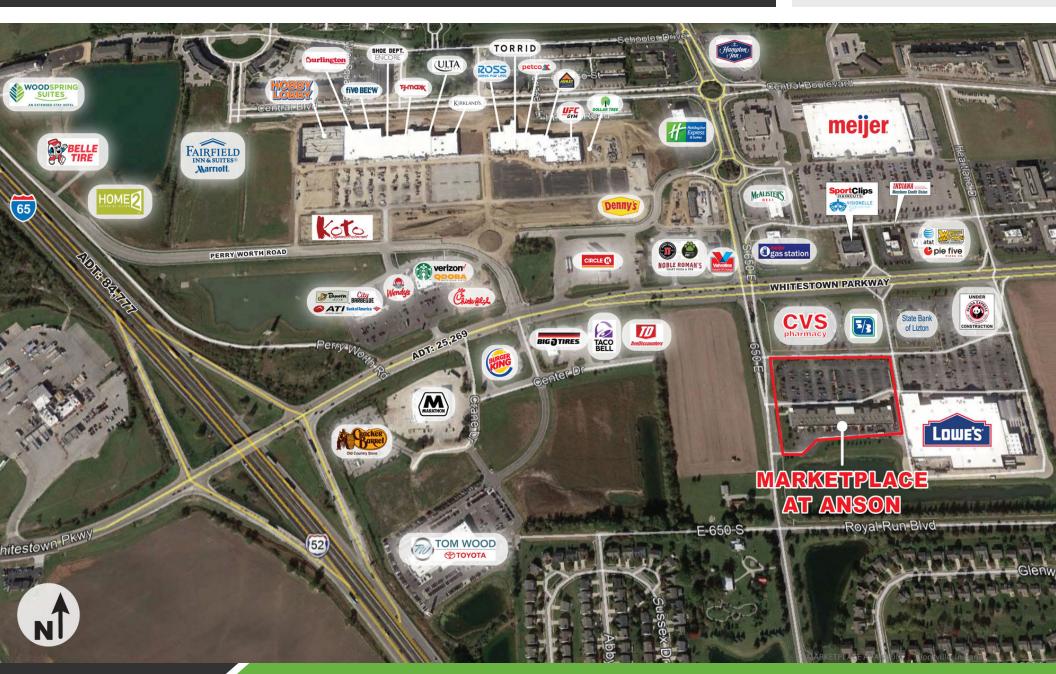

### **PROPERTY OVERVIEW**

The Marketplace at Anson is a 38,373 square foot retail center shadow anchored by Meijer and Lowe's.

#### PROPERTY HIGHLIGHTS

- 4,814 Square Foot Former Restaurant Space Available
- Center Offers Multiple Points of Ingress/Egress Including Signalized Access at Main Street
  & Whitestown Parkway
- Center is Part of a Master-planned Live-Work-Play Community Spanning 1,700 Acres and Two Interstate Exchanges on I-65
- Anson Area Boasts Over 3,500 Employees, is Home to Amazon, Express Scripts and GNC Headquarters
- · Area is Recognized at the Fastest Growing Community in the State