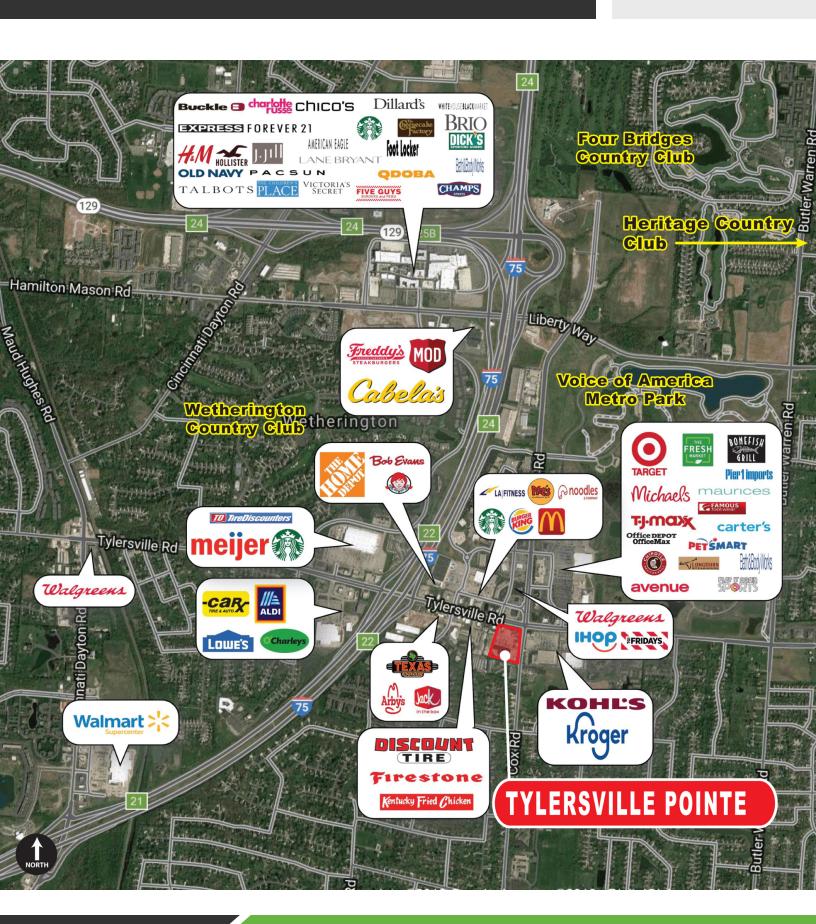

#### **PROPERTY HIGHLIGHTS**

- Located in Greater Cincinnati's West Chester Township which is the Economic Center of the Cincinnati-Dayton Metroplex with a Population of over 3 Million
- West Chester is the Largest Township in the State of Ohio by Population and has been named to Money Magazines List of Best Places to Live in America Four Consecutive Times and Five Years Overall (2017)
- West Chester is the Employment Epicenter in the Region with Over 3,000 Business and 50,000 Employees