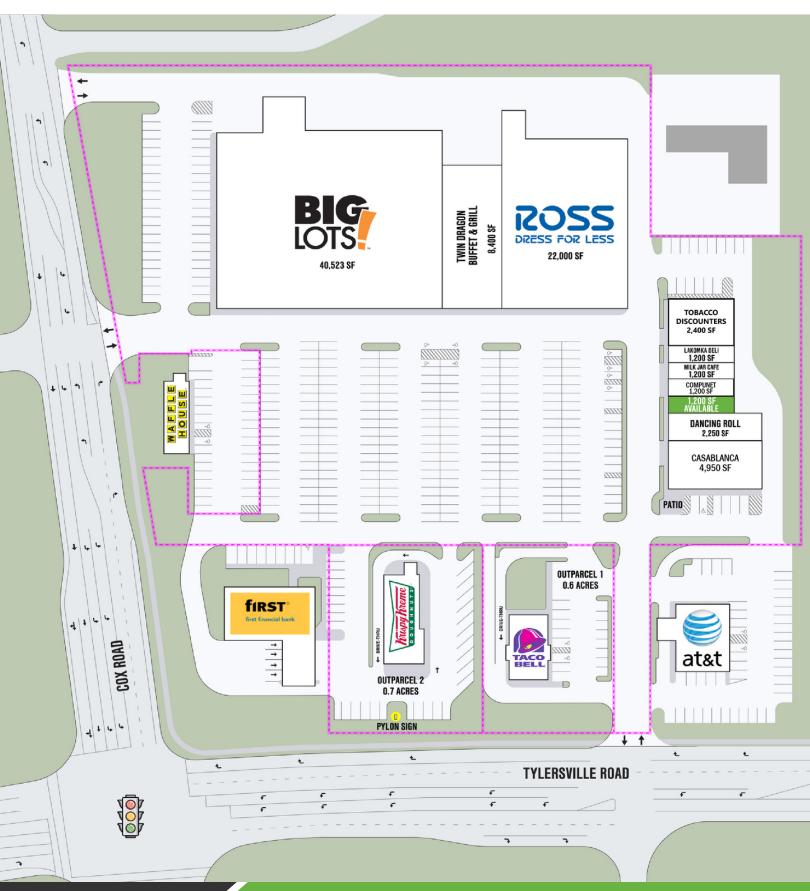

## **PROPERTY OVERVIEW**

Ross and Big Lots anchored redevelopment with small shop space available.