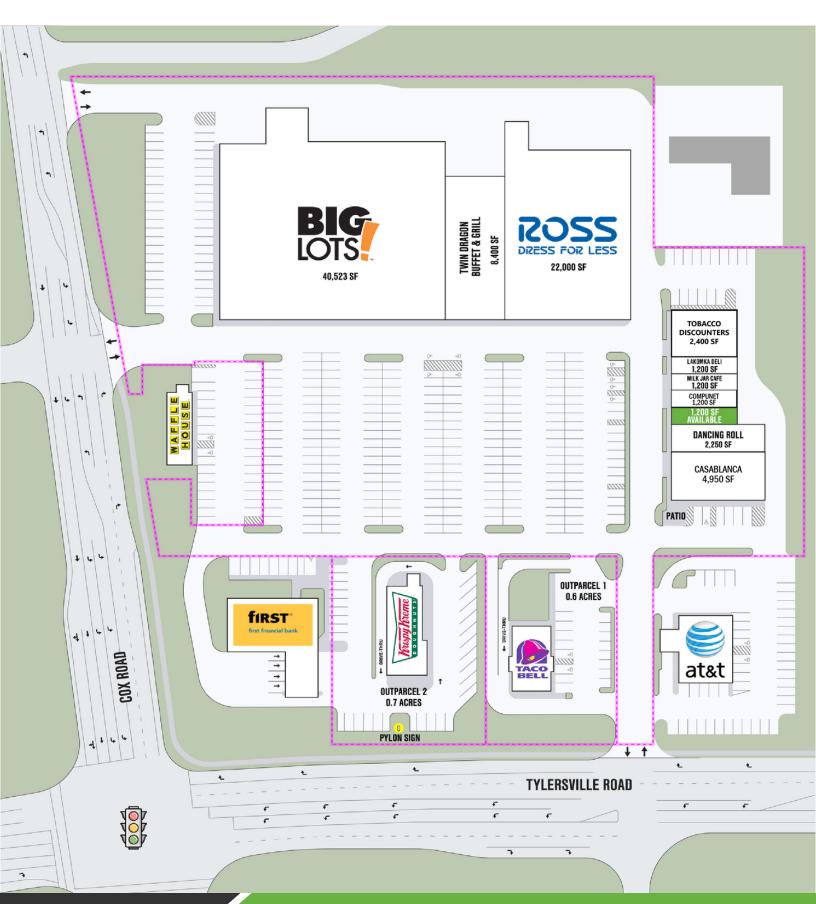

#### **PROPERTY OVERVIEW**

Ross and Big Lots anchored redevelopment with small shop space available.