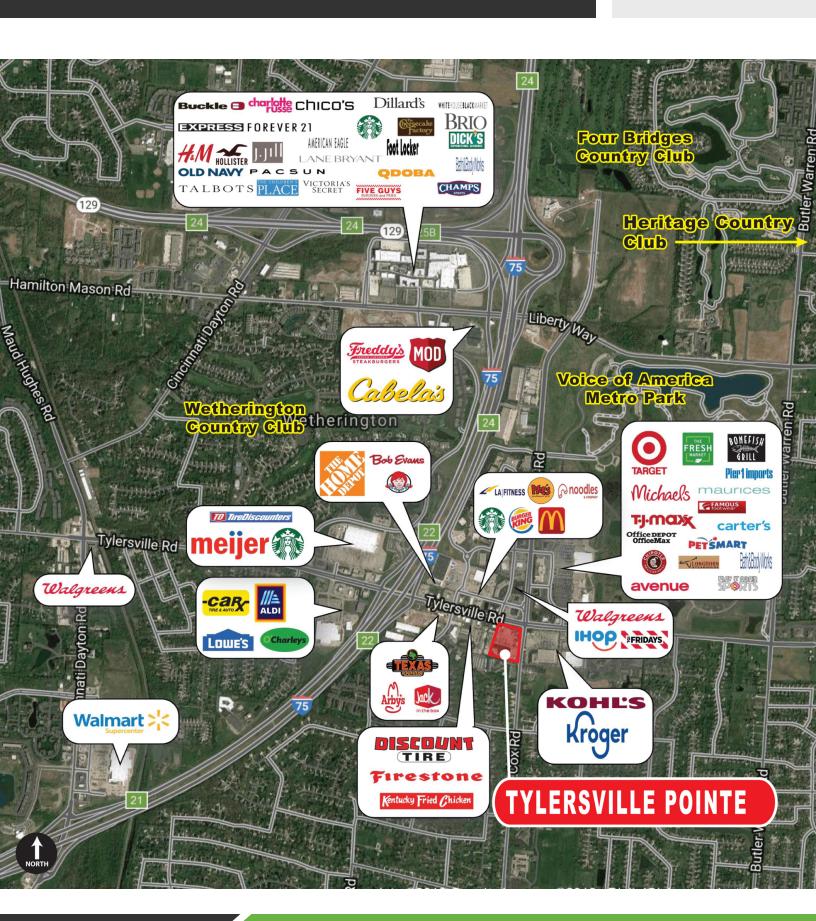

#### **PROPERTY HIGHLIGHTS**

- Located in Greater Cincinnati's West Chester Township which is the Economic Center of the Cincinnati-Dayton Metroplex with a Population of over 3 Million
- West Chester is the Largest Township in the State of Ohio by Population and has been named to Money Magazines List of Best Places to Live in America Four Consecutive Times and Five Years Overall (2017)
- West Chester is the Employment Epicenter in the Region with Over 3,000 Business and 50,000 Employees