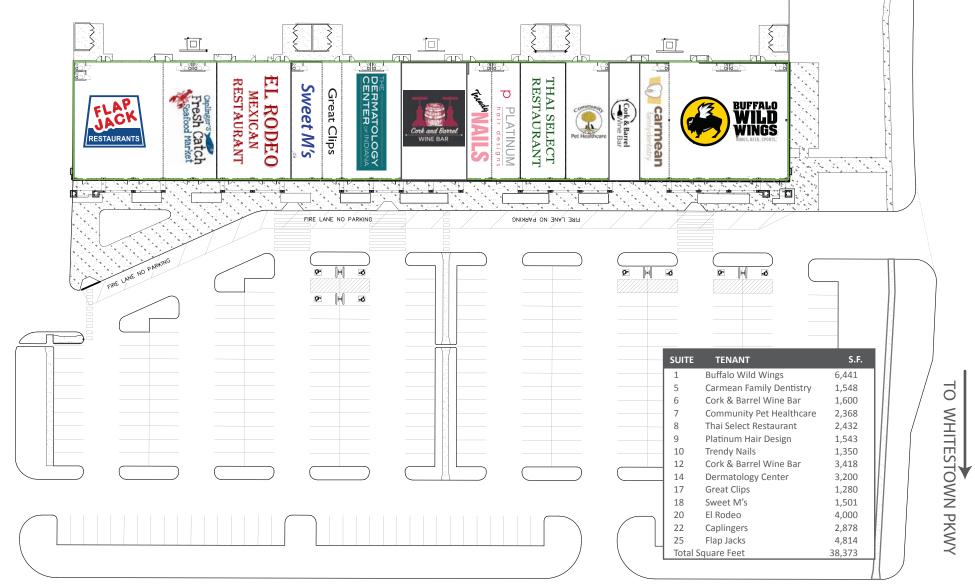

## **The Marketplace at Anson** 6537 - 6705 Whitestown Parkway, Zionsville, IN 46077

- Fully Leased
- 38,373 Square Foot Retail Center Shadow Anchored by Meijer and Lowe's
- Center Offers Multiple Points of Ingress/Egress Including Signalized Access at Main Street & Whitestown Parkway

## The Marketplace at Anson

6537 - 6705 Whitestown Parkway, Zionsville, IN 46077

For additional information contact:

Tracey Holtzman - tholtzman@midlandatlantic.us Jeff Hubley - jhubley@midlandatlantic.us Phone.317.5<u>80.9900</u>